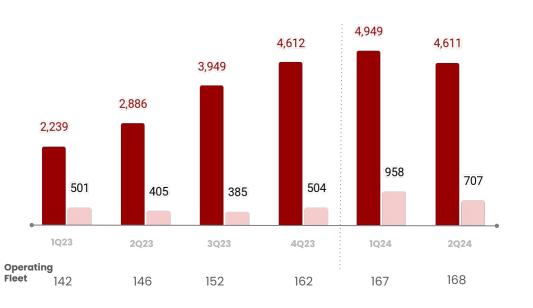

#### Segmental Revenue & EBITDA

RM million

- Segmental revenue reached RM4.6 billion, represents 60% YoY increase
- EBITDA of RM707 million, up by 75% YoY, representing a healthy
   15% EBITDA margin (EBITDA would reach RM990 million if non operating aircraft were included)
  - Record quarterly load factor of 90%, improved by 3 ppts YoY,
     as demand continued to outperform capacity recovery
  - Average fare of RM240, up 17% YoY
  - Ancillary per pax of RM52 generating over RM820 million in revenue
- RASK of USc4.76 (+13% YoY) owing to 41% growth in pax carried coupled with 17% increase in average fare.
- CASK ex-fuel of USc2.94 (-11% YoY), due to lower cost per ask for several line items including maintenance, depreciation and others.
- Overall CASK of USc4.90 (-2% YoY) declined only slightly as it was offset by 6% YoY higher average fuel price of USD111 per barrel
- Operational CASK of USc4.77 (+2% YoY), due to higher average fuel price, while operational CASK ex-Fuel declined by 4% YoY