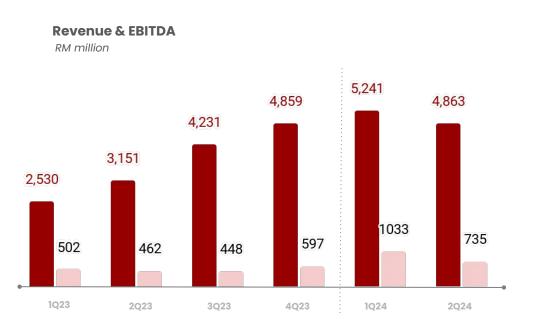

### Off-season success, 2Q2024 results surpass previous year's quarterly peak

- The Group's revenue stood at RM4.9 billion with EBITDA of RM735 million (15% margin), representing YoY increase of 54% and 59%.
- Achieved second consecutive quarter of net operating profit of RM52 million despite having 22 aircraft still on-ground
- Recorded net loss of RM542.5 million, which otherwise would be positive if it is not due to:
  - RM403.9 million unrealised forex loss
  - >RM175 million in finance and depreciation cost relating to non-operating aircraft
- Net cash from operations doubled YoY to RM2 billion