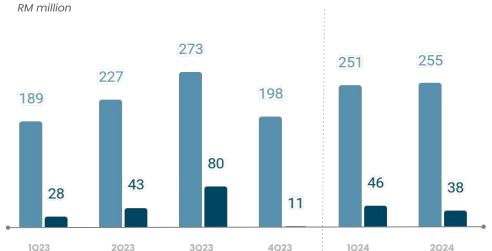

#### Segmental Revenue & EBITDA

- CAPAS posted quarterly revenue of RM255 million, a 12% YoY increase, leading to over half a billion of YTD revenue
- Quarterly and YTD EBITDA stood at RM38.5 million and RM84.6 million.