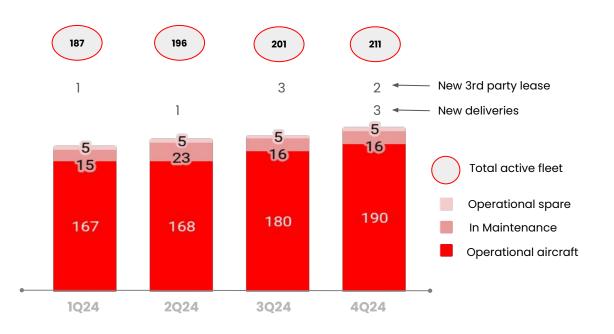

### **Business Outlook: Total Active Fleet**

- By end 2024, expect to have **195** aircraft in operation
  - o **15** aircraft will be reactivated in 2H24
  - Expect to receive additional 8 deliveries in 2H24