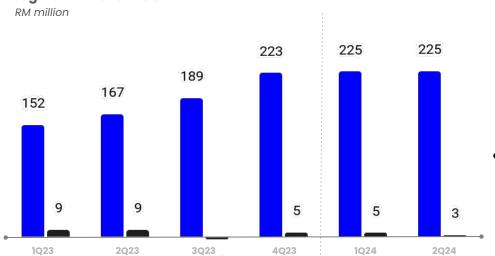

### **2Q2024 Teleport Highlights**

- Segmental revenue of RM225 million up 35% YoY, with EBITDA of RM2.5 million; 3 quarters in a row of profitability
  - Weakening industry yields (-30% YoY<sup>(2)</sup>) have been offset by volume growth in both Cargo and E-commerce
  - Freighter maintenance and reliability challenges reduced YTD profits by ~RM14 million<sup>(1)</sup>; has been resolved in July and is expected not to recur
  - **QoQ revenue** flat due to minimal growth in belly capacity and airline launched sub-optimal cargo routes