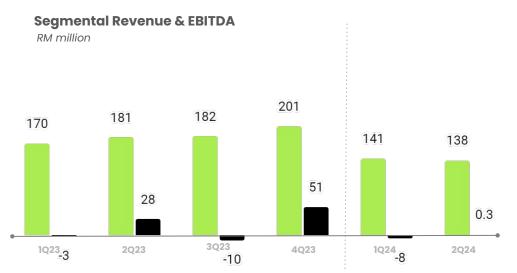

# Capital A International ("CAPI") 2Q2024 Highlights and 2Q2024 Outlook

- **Revenue stood at RM54 million,** declined slightly by 8% QoQ in line with the Aviation Group's revenue trend. However, grew by more than 10x YoY.
- Posted EBITDA of RM24 million, a turnaround from RM20 million in EBITDA loss in previous year.
- Brand licensing agreements with non-airline businesses target to take effect in 2025.