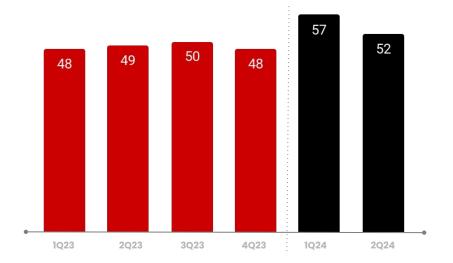

## **Executive Summary**

- Second consecutive quarter of Net Operating Profit of RM52 million
  - RM735 million EBITDA despite over 10% of fleet yet to be reactivated
- Aviation Group achieves a solid 15% EBITDA margin despite adverse fuel and foreign exchange environment
  - Robust travel demand evident with a high load factor of 90%
  - Ancillary income grew 6% YoY to RM52 per passenger.
  - RASK of USc4.76 (+13% YoY) owing to 41% growth in pax carried coupled with 17% increase in average fare.
  - CASK ex-fuel of USc2.94 (-11% YoY), due to lower cost per ask for several line items including maintenance, depreciation and others.
  - Overall CASK of USc4.90 (-2% YoY) declined only slightly as it was offset by 6% YoY higher average fuel price of USD111 per barrel
  - Operational CASK of USc4.77 (+2% YoY), due to higher average fuel price, while operational CASK ex-Fuel declined by
- Capital A Companies achieve RM1.3 billion revenue in six months, posting a strong 10% EBITDA margin. The non-aviation businesses are poised for growth with international expansion, increased capacity and various revenue initiatives.
- YTD cash generated from overall Capital A operations doubled to RM2 billion.
- Operation heading towards stability; Capital A will firmly hold OEM partners accountable for any delays or negligence that hinder
   its
- **EGM circular** for proposed disposal of Aviation Group submitted to Bursa Malaysia for review and clearance.

### Off-season success, 2Q2024 results surpass previous year's quarterly peak

- The Group's revenue stood at RM4.9 billion with EBITDA of RM735 million (15% margin), representing YoY increase of 54% and 59%.
- Achieved second consecutive quarter of net operating profit of RM52 million despite having 22 aircraft still on-ground
- Recorded net loss of RM542.5 million, which otherwise would be positive if it is not due to:
  - RM403.9 million unrealised forex loss
  - >RM175 million in finance and depreciation cost relating to non-operating aircraft
- Net cash from operations doubled YoY to RM2 billion